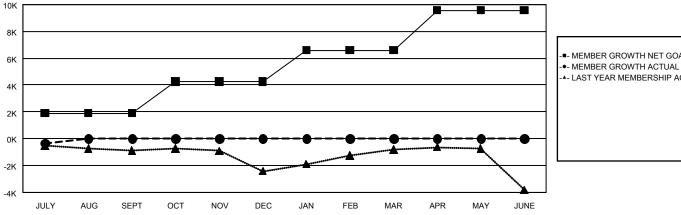

## GOALS AND ACTUAL MEMBERS CUMULATIVE

|   | MEMBED | GROWTH | NET | COVI |
|---|--------|--------|-----|------|
| - | MEMBER | GROWIH | NEI | GUAL |

▲- LAST YEAR MEMBERSHIP ACTUAL

| DROPPED CLUBS: 21 |                         |             | 682 CLUBS OF 8,182 ADDED 1 OR<br>MORE NEW MEMBERS | GENDER DISTRIBUTION  MALE 154,190 (73.90%) |                 |        |
|-------------------|-------------------------|-------------|---------------------------------------------------|--------------------------------------------|-----------------|--------|
|                   | DROPPED MEMBERS         |             |                                                   | FEMALE                                     | 54,434 (26.09%) |        |
| ı                 | DECEASED                | 135         | CLICK HERE FOR CUMULATIVE                         | TOTAL FAMILY UNIT MEMBERS 10,5             |                 | 10,557 |
|                   | CLUB CANCELLED<br>OTHER | 36<br>1,332 | MEMBERSHIP DATA                                   | FAMILY MEMBERS PAYING HALF                 |                 | 5,504  |
| ı                 | TOTAL                   | 1,503       |                                                   | DOLG                                       |                 |        |