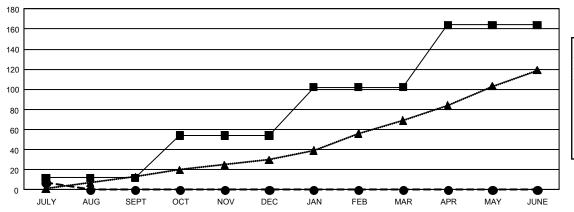

#### GOALS AND ACTUAL NEW CLUBS CUMULATIVE

- •- CURRENT YEAR ACTUAL NEW CLUBS
- -- LAST YEAR ACTUAL NEW CLUBS